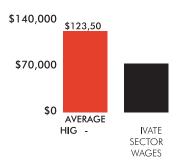

**23RD** IN HIGH-TECH JOB GROWTH

100,00

50,000

0

| JOBS                                        |                                                                        | 86,581                                     |
|---------------------------------------------|------------------------------------------------------------------------|--------------------------------------------|
| ESTABLISHMENTS                              |                                                                        | 3,798<br>\$10.7 B<br>\$123,479<br>\$74,246 |
| PAYROLL                                     |                                                                        |                                            |
| AVERAGE WAGE<br>AVERAGE PRIVATE SECTOR WAGE |                                                                        |                                            |
| SAN FRANCISCO'S UNEMPLOYMENT RATE           |                                                                        | 9.7%                                       |
| 103                                         | METROPOLITA                                                            | N RANKINGS                                 |
| OF EVERY                                    | 1 3th in high-tech emp. concentration<br>2nd in high-tech average wage |                                            |
| 1,000                                       | LEADING HIGI                                                           | H-TECH                                     |
| Private Sector                              | INDUSTRY SE                                                            |                                            |
| WORKERS IN                                  | 2008 2009                                                              |                                            |
| San                                         |                                                                        |                                            |
| Francisco                                   | COMPUTER SYSTEMS DES                                                   | IGN & RELATED SERVICE                      |
| Are Employed                                | 14,000<br>R&D AND TESTING LABS                                         |                                            |

## **HIGH-TECH WAGE DIFFERENTIAL**

ву Нідн-Тесн

FIRMS

DIFFERENTIAL OF HIGH-TECH WAGES COMPARED TO ALL PRIVATE SECTOR JOBS

Select data are rounded. SAN FRANCISCO = CALIFORNIA: Marin, San Francisco, and San Mateo Counties Source: U.S. Bureau of Labor Statistics